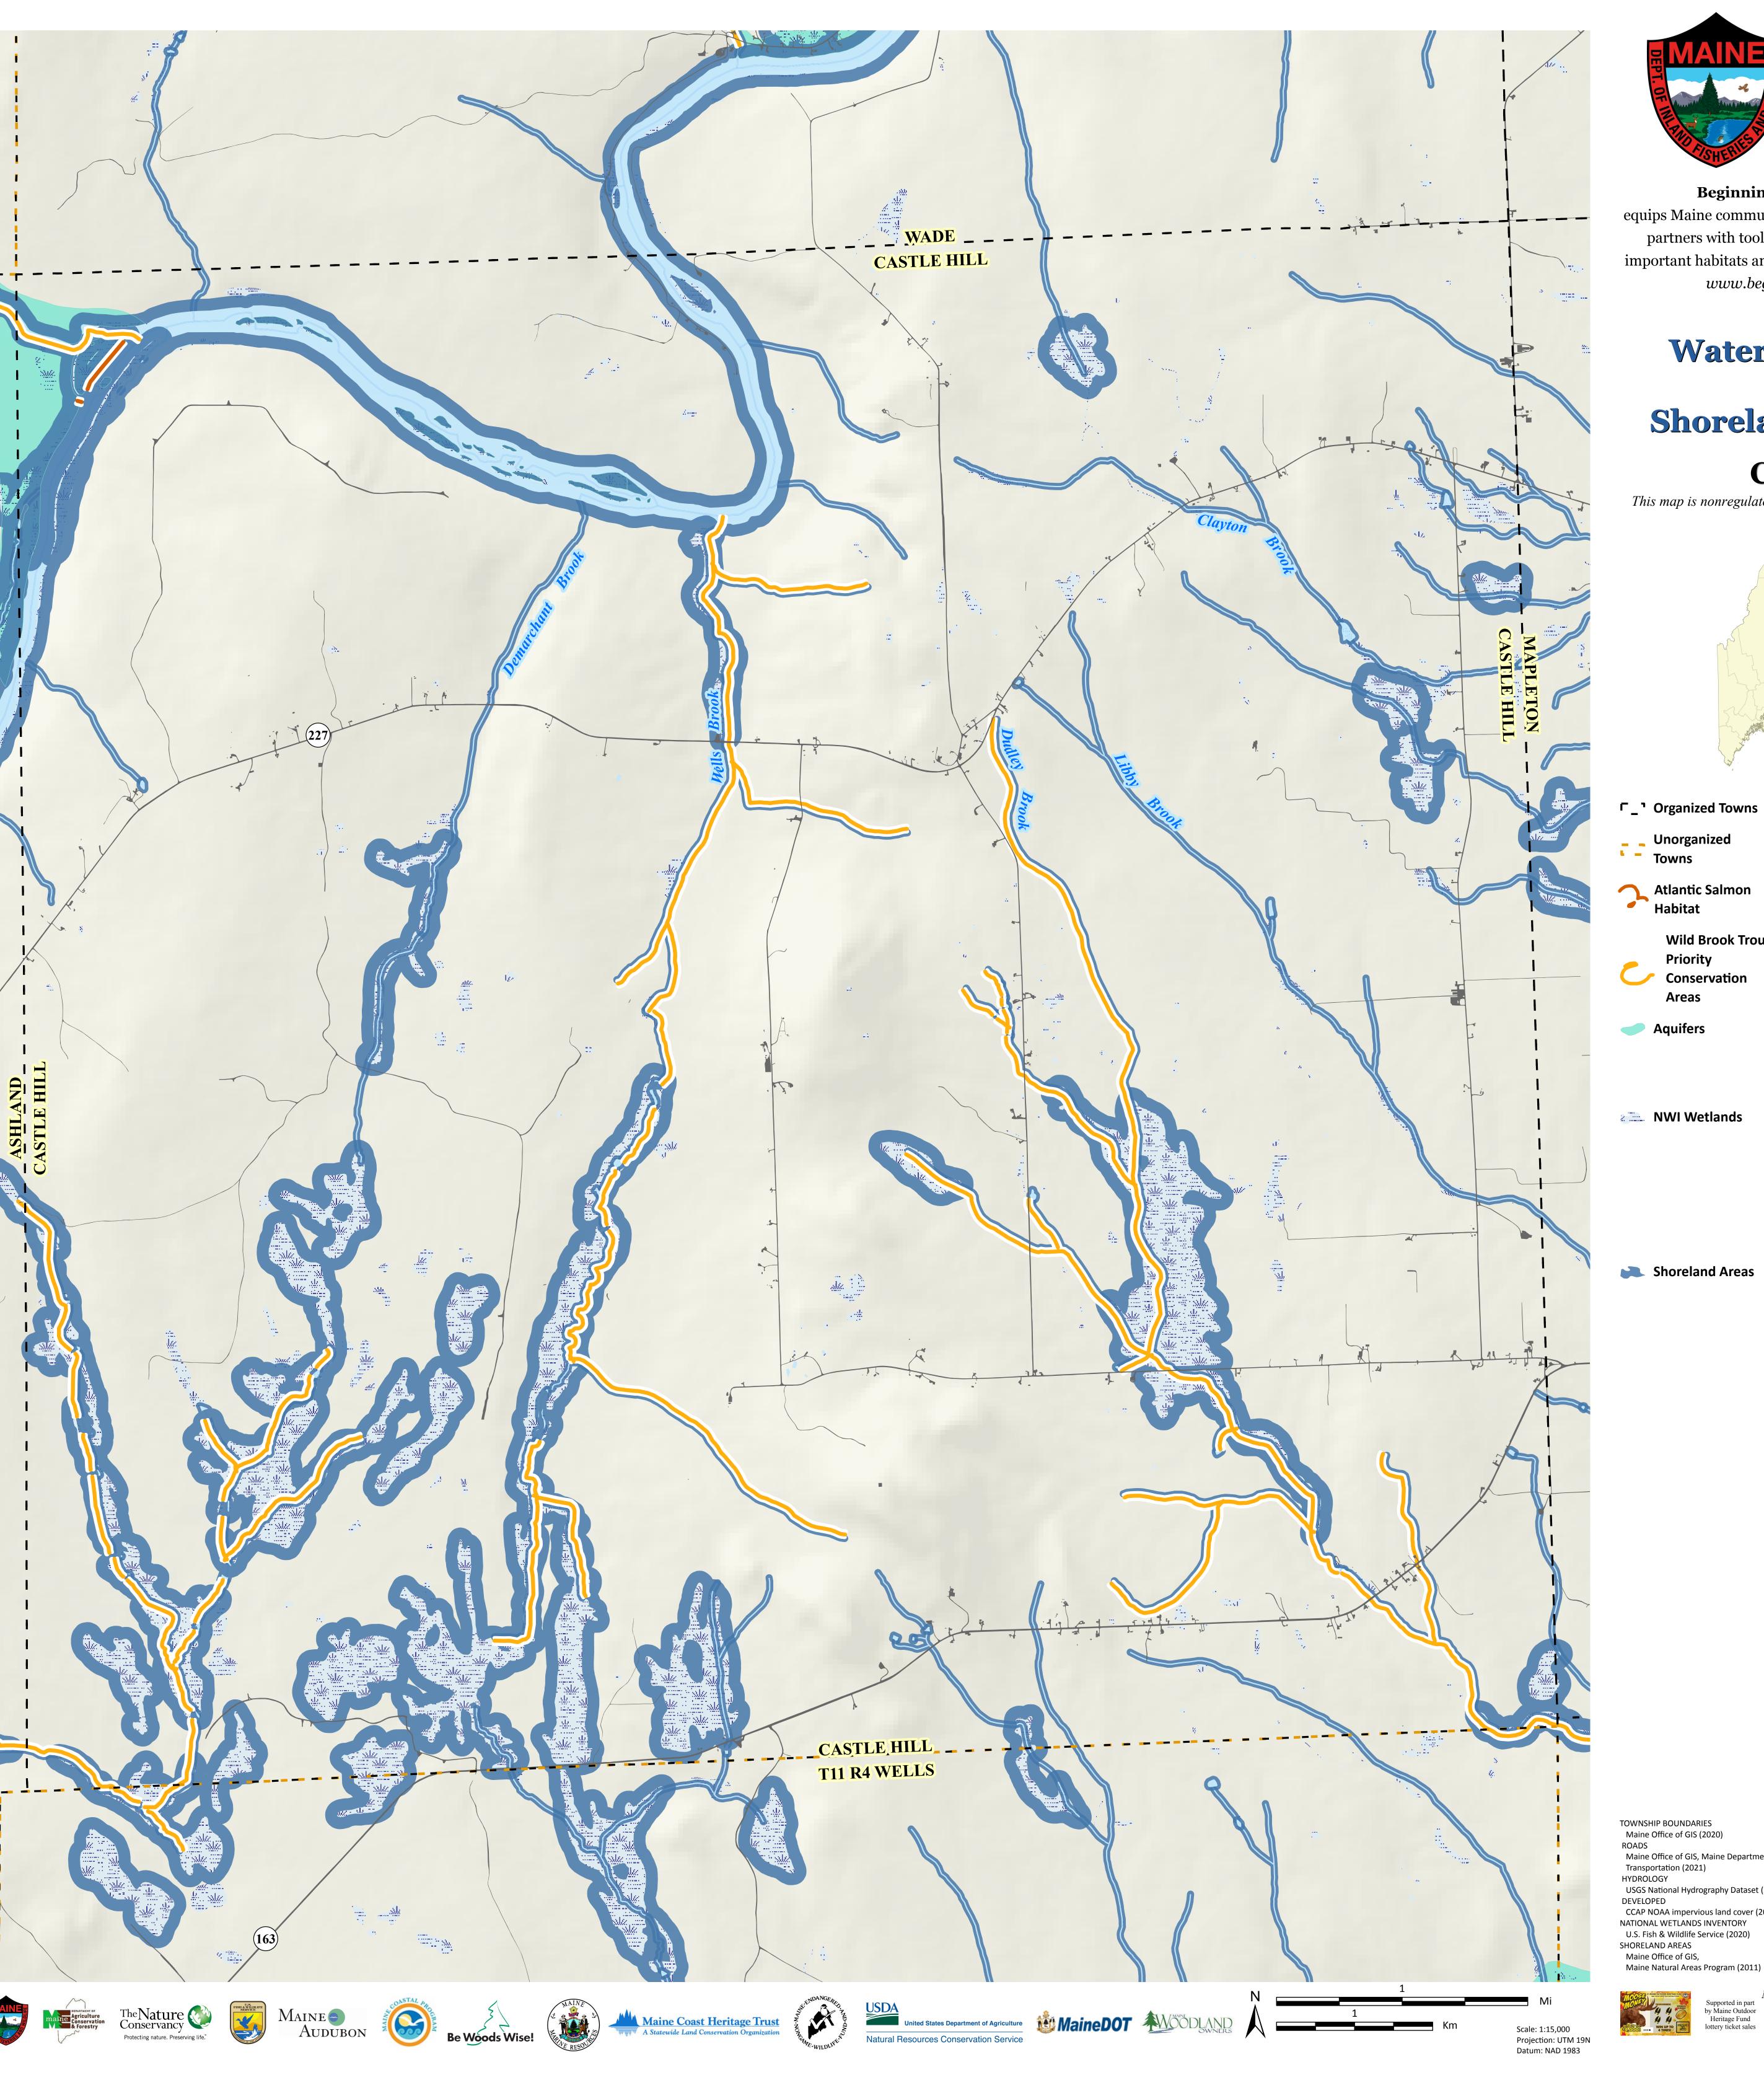

## Water Resources **Shoreland Habitats**

## **Castle Hill**

This map is nonregulatory and is intended for planning purposes only

streams.

Unorganized **Towns** 

**Atlantic Salmon** 

**Wild Brook Trout** 

**Priority** Conservation **Areas** 

Reflects surveys on selected Maine streams.

Reflects surveys on selected Maine

**Aquifers** 

Flow of at least 10 gallons per minute.

NWI Wetlands

aerial photographs to approximate wetland locations. NWI data is not comprehensive mapping of wetlands resources and typically under represents the presence of wetlands on the landscape.

National Wetlands Inventory (NWI) uses

Depicted using common regulatory zones

Shoreland Areas

including a 250-foot-wide strip around Great Ponds and wetlands (features of at least 10 acres), rivers, coastline, and 75foot-wide strip around streams. For more information on Mandatory Shoreland Zoning - https://www.maine.gov/dep/ land/slz/